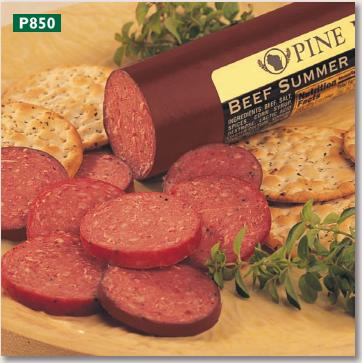

**BEEF SUMMER SAUSAGE P850.** This traditional beef summer sausage makes neat cracker-sized slices. (4 oz. stick) **\$6** 

CHOCOLATE DIPPED PRETZELS **P210.** Salty pretzels dipped in sweet milk chocolate. Wisconsin State Fair Seal of Excellence Award winner! (5 oz. foil bag) **\$6** 