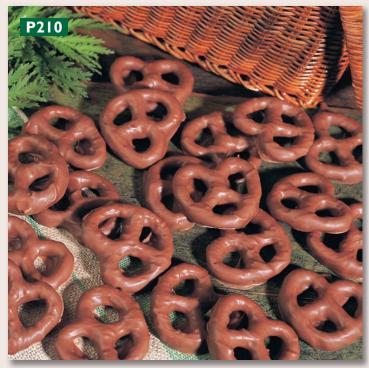

**BEEF SUMMER SAUSAGE P850.** This traditional beef summer sausage makes neat cracker-sized slices. (4 oz. stick) **\$6** 

CHOCOLATE DIPPED PRETZELS **P210.** Salty pretzels dipped in sweet milk chocolate. Wisconsin State Fair Seal of Excellence Award winner! (5 oz. foil bag) **\$6** 