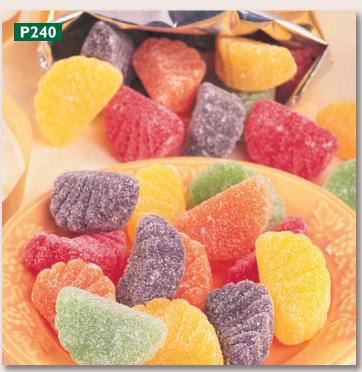

Fruity & Chewy

**GUMMY BEARS P930.** Cute chewy little bears in lemon, cherry, orange, and lime flavors. (7 oz. foil bag) **\$6** 

**FRUIT JELLY SLICES P240.** Fruit-flavored jelly slices in citrus shapes. Sweet, vibrant orange, lemon, cherry, lime and grape flavors. (11 oz. foil bag) **\$6** 