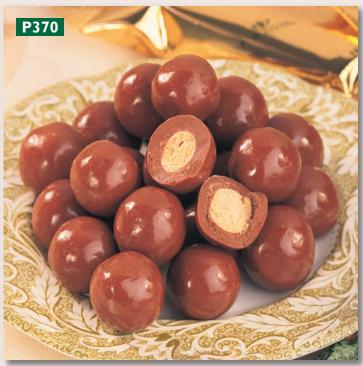

Old Time Favorites

**P360.** Traditional semi-sweet milk chocolate discs are accented with white candy sprinkles. A festive treat. (5 oz. foil bag) **\$6** 

**MALTED MILK BALLS P370.** These jumbo malted milk balls are double dipped in super thick milk chocolate. A taste-tempting crunchy classic. (5.5 oz. foil bag) **\$6** 