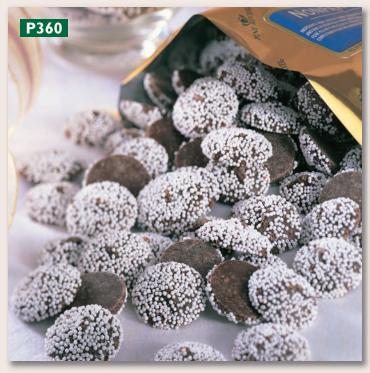

Old Time Favorites

**P360.** Traditional semi-sweet milk chocolate discs are accented with white candy sprinkles. A festive treat. (5 oz. foil bag) **\$6** 

**MALTED MILK BALLS P370.** These jumbo malted milk balls are double dipped in super thick milk chocolate. A taste-tempting crunchy classic. (5.5 oz. foil bag) **\$6** 