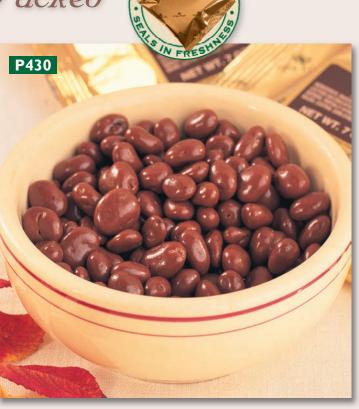

CHOCOLATE RAISINS P430. Plump, sweet raisins are covered in delicious milk chocolate. (5 oz. foil bag) **\$6** 

About Our Chocolates

Pine River chocolates have won fifteen Seal of Excellence Awards at the Wisconsin State Fair.