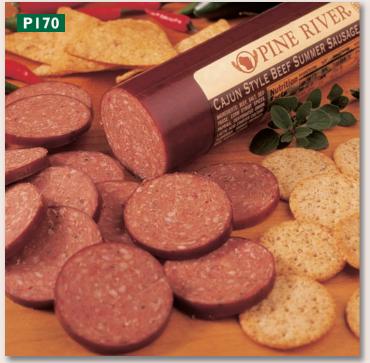

## HORSERADISH SNACK SPREAD **P836.** Vibrant white Cheddar spread flavored with a touch of zesty horseradish. Great with pretzels. (6 oz.) **\$6**

**CAJUN STYLE BEEF SUMMER SAUSAGE P170.** Crushed black peppercorns and peppers add zing to a classic beef summer sausage. (4 oz. stick) **\$6** 