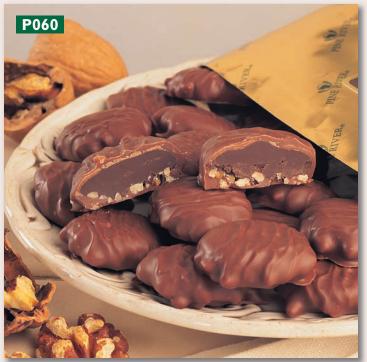

PEANUT CARAMEL CLUSTERSP980. Peanuts drenched in caramel then coated in milk chocolate.Wisconsin State Fair Seal of Excellence Award winner! (4 oz. foil bag) \$6

WALNUT FUDGE CLUSTERS **P060.** Walnut and fudge truffle centers coated in milk chocolate. Wisconsin State Fair Seal of Excellence Award winner! (4.5 oz. foil bag) **\$6** 