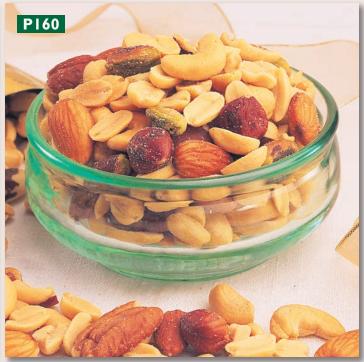

Snack Favorites

Cheese Spreads & Chocolates Proudly Crafted in Wisconsin

**RAINFOREST CASHEW HALVES P190**. These wonderful split cashews are roasted and lightly salted. (4 oz. foil bag) **\$6** 

**DELUXE MIXED NUTS WITH PEANUTS P160.** This gourmet mix contains peanuts, cashews, almonds, pecans, Brazil nuts, hazelnuts and pistachios. Lightly roasted and salted! (4 oz. foil bag) **\$6** 