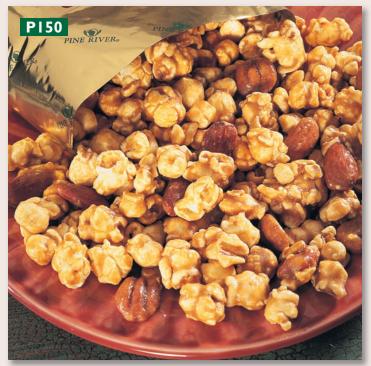

Sweet & Salty

**GOURMET CARAMEL CORN P150.** Whole pecans and almonds accent popcorn generously coated with rich, buttery vanilla caramel. (5.5 oz. foil bag) **\$6** 

**SWEET BERRY MIX P010.** This unique snack mix blends the sweet taste of banana chips, raisins, and tangy dried cranberries. Whole almonds and walnut pieces add crunch. (6 oz. foil bag) **\$6** 