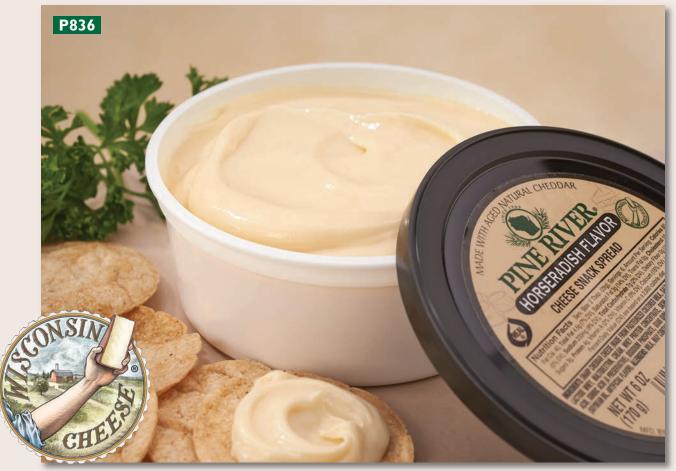

## HORSERADISH SNACK SPREAD **P836.** Vibrant white Cheddar spread flavored with a touch of zesty horseradish. Great with pretzels. (6 oz.) **\$6**

**CAJUN STYLE BEEF SUMMER SAUSAGE P170.** Crushed black peppercorns and peppers add zing to a classic beef summer sausage. (4 oz. stick) **\$6** 