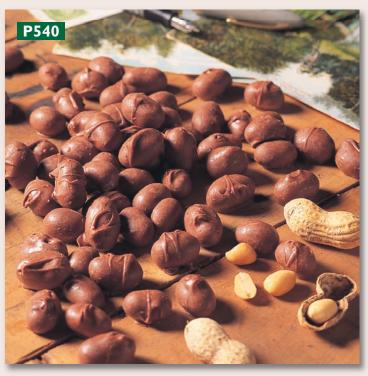

MINI MINT MOONBEAMS **P750.** Mint chocolate sandwich cookies dipped in milk chocolate! Wisconsin State Fair Seal of Excellence Award winner! (4 oz. foil bag) **\$6** 

Fresh Packed

**CHOCOLATE PEANUTS P540.** Crunchy peanuts dipped in milk chocolate. These classics always a favorite. (5 oz. foil bag) **\$6** 