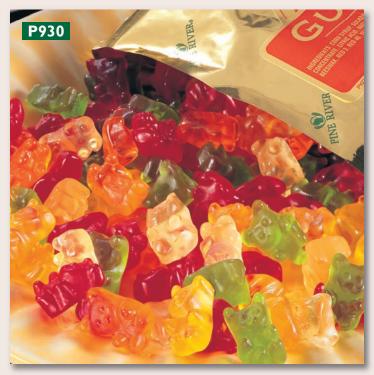

Fruity & Chewy

**GUMMY BEARS P930.** Cute chewy little bears in lemon, cherry, orange, and lime flavors. (7 oz. foil bag) **\$6** 

**FRUIT JELLY SLICES P240.** Fruit-flavored jelly slices in citrus shapes. Sweet, vibrant orange, lemon, cherry, lime and grape flavors. (11 oz. foil bag) **\$6** 