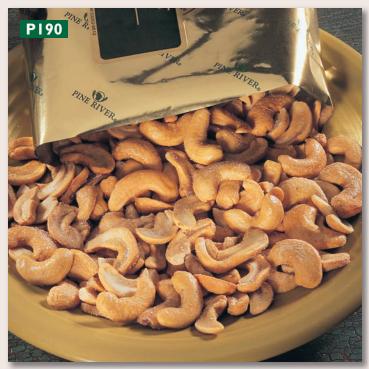

Snack Favorites

Cheese Spreads & Chocolates Proudly Crafted in Wisconsin

**RAINFOREST CASHEW HALVES P190**. These wonderful split cashews are roasted and lightly salted. (4 oz. foil bag) **\$6** 

**DELUXE MIXED NUTS WITH PEANUTS P160.** This gourmet mix contains peanuts, cashews, almonds, pecans, Brazil nuts, hazelnuts and pistachios. Lightly roasted and salted! (4 oz. foil bag) **\$6** 