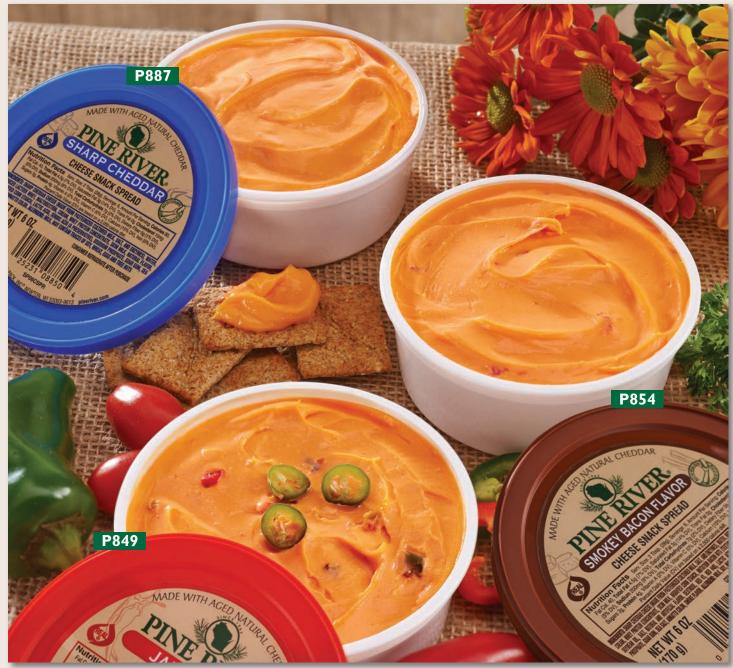

## SHARP CHEDDAR SNACK SPREAD

**P887.** This buttery and mellow Cheddar cheese spread is our most popular flavor. (6 oz.) **\$6** 

## SMOKEY BACON SNACK SPREAD

**P854.** Golden Cheddar cheese accented with hickory-smoked bacon flavor. (6 oz.) **\$6** 

## JALAPENO SNACK SPREAD

P849. Cheddar spiced with lively jalapeno and bell peppers. Serve warmed or chilled. (6 oz.) \$6

Nutrition facts, ingredients and allergen information available online pineriver.com/fundraising.htm Dishes and utensils are serving suggestions and not included.