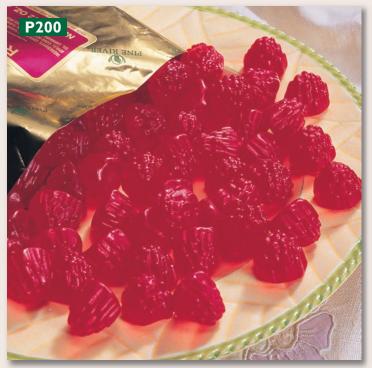

**RED RASPBERRY GUMMIES P200.** These raspberry flavored gum drops are extra soft and wonderfully chewy. Made with real fruit juice. (6 oz. foil bag) **\$6** 

**SOUR NEON WORMS P270.** Chewy mini-worms in tart fruity flavors: orange and lime, cherry and lemon, raspberry and blueberry. (6 oz. foil bag) **\$6** 