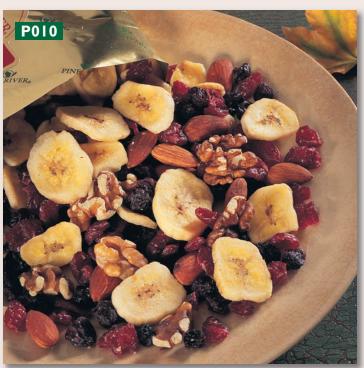

Sweet & Salty

**GOURMET CARAMEL CORN P150.** Whole pecans and almonds accent popcorn generously coated with rich, buttery vanilla caramel. (5.5 oz. foil bag) **\$6** 

**SWEET BERRY MIX P010.** This unique snack mix blends the sweet taste of banana chips, raisins, and tangy dried cranberries. Whole almonds and walnut pieces add crunch. (6 oz. foil bag) **\$6** 