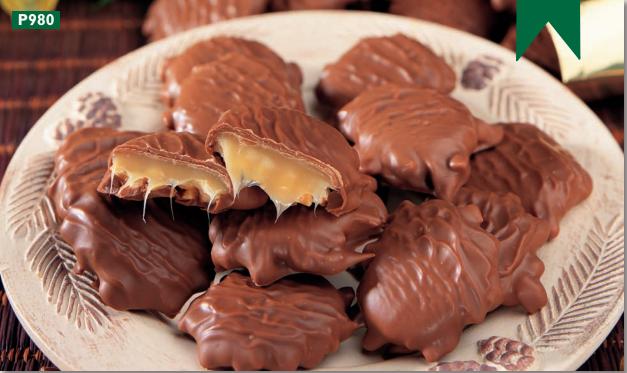

PEANUT CARAMEL CLUSTERSP980. Peanuts drenched in caramel then coated in milk chocolate.Wisconsin State Fair Seal of Excellence Award winner! (4 oz. foil bag) \$6

WALNUT FUDGE CLUSTERS **P060.** Walnut and fudge truffle centers coated in milk chocolate. Wisconsin State Fair Seal of Excellence Award winner! (4.5 oz. foil bag) **\$6** 