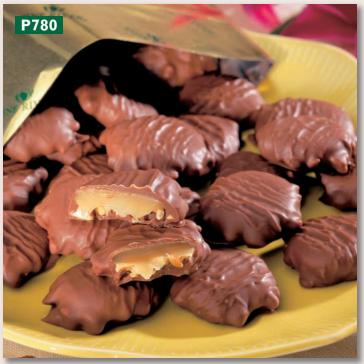

**PECAN JAMBOREES® P780.** Pecans and chewy vanilla caramel are coated with milk chocolate. Wisconsin State Fair Seal of Excellence Award winner! (4 oz. foil bag) **\$6** 

About Our Snack Spread

Pine River Snack Spread is a pasteurized blend of natural Cheddar cheese and other dairy ingredients. Flavored with herbs and spices. Contains less fat and calories than cuts of natural Cheddar or cold pack cheese. A delicious, convenient source of calcium and protein!