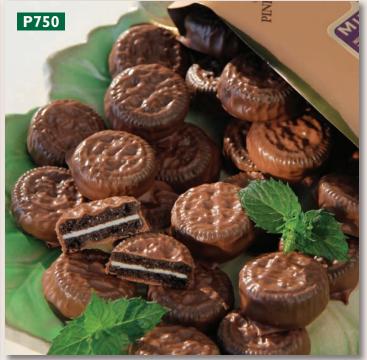

MINI MINT MOONBEAMS **P750.** Mint chocolate sandwich cookies dipped in milk chocolate! Wisconsin State Fair Seal of Excellence Award winner! (4 oz. foil bag) **\$6** 

Fresh Packed

**CHOCOLATE PEANUTS P540.** Crunchy peanuts dipped in milk chocolate. These classics always a favorite. (5 oz. foil bag) **\$6** 