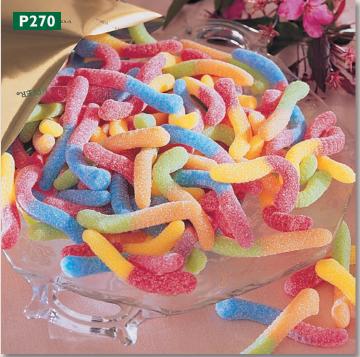

**RED RASPBERRY GUMMIES P200.** These raspberry flavored gum drops are extra soft and wonderfully chewy. Made with real fruit juice. (6 oz. foil bag) **\$6** 

**SOUR NEON WORMS P270.** Chewy mini-worms in tart fruity flavors: orange and lime, cherry and lemon, raspberry and blueberry. (6 oz. foil bag) **\$6** 