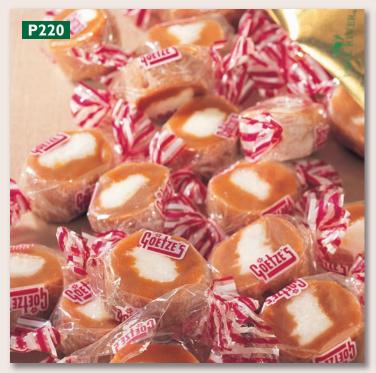

OLD-TIME CARAMELS **P220.** These soft, chewy caramels feature sweet vanilla centers. Individually wrapped with a twist of old-fashioned cellophane. (5.5 oz. foil bag) **\$6** 

**FROSTED MINI COOKIES P990.** Mini chocolate sandwich cookies are frosted in a sweet and creamy confection. (5.5 oz. foil bag) **\$6** 