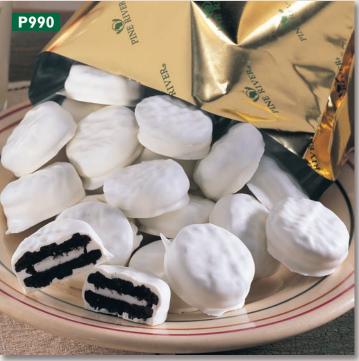

OLD-TIME CARAMELS **P220.** These soft, chewy caramels feature sweet vanilla centers. Individually wrapped with a twist of old-fashioned cellophane. (5.5 oz. foil bag) **\$6** 

**FROSTED MINI COOKIES P990.** Mini chocolate sandwich cookies are frosted in a sweet and creamy confection. (5.5 oz. foil bag) **\$6** 